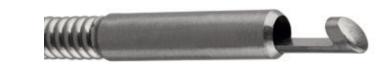

| Article number | Working channel from diam. | Opening width | Working length | PU     |
|----------------|----------------------------|---------------|----------------|--------|
| K1922-160      | 2,8 mm                     | ~ 2,0 mm      | 160 cm         | 1 unit |
| K1922-180      | 2,8 mm                     | ~ 2,0 mm      | 180 cm         | 1 unit |
| K1922-230      | 2,8 mm                     | ~ 2,0 mm      | 230 cm         | 1 unit |