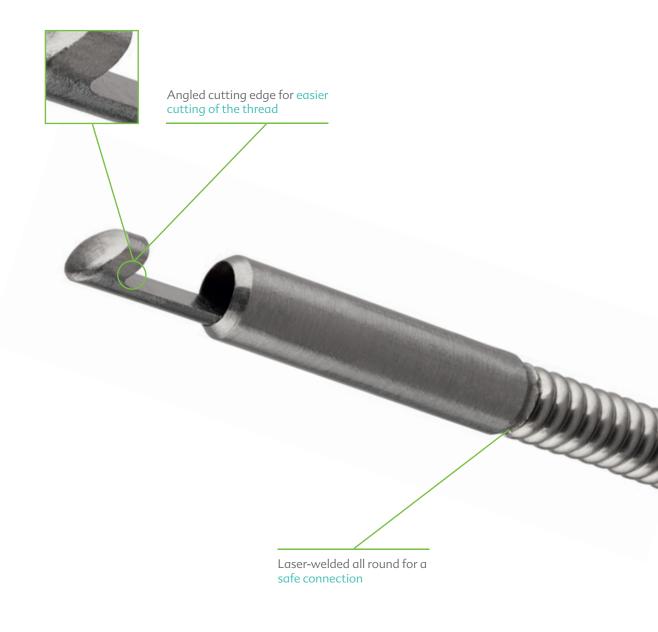

ion

Reusable gastroenterology punches and scissors

## Benefit from the advantages of our products

Unpolished spring









## single-sided serrated

| Article number | Working channel from diam. | Design                              | Opening widhts | Working length | PU     |
|----------------|----------------------------|-------------------------------------|----------------|----------------|--------|
| K0922-160      | 2,8 mm                     | Scissor blades serrated on one side | ~ 7,5 mm       | 160 cm         | 1 unit |
| K0922-180      | 2,8 mm                     |                                     | ~ 7,5 mm       | 180 cm         | 1 unit |
| K0922-230      | 2,8 mm                     |                                     | ~ 7,5 mm       | 230 cm         | 1 unit |





| Article number | Working channel from diam. | Opening width | Working length | PU     |
|----------------|----------------------------|---------------|----------------|--------|
| K1922-160      | 2,8 mm                     | ~ 2,0 mm      | 160 cm         | 1 unit |
| K1922-180      | 2,8 mm                     | ~ 2,0 mm      | 180 cm         | 1 unit |
| K1922-230      | 2,8 mm                     | ~ 2,0 mm      | 230 cm         | 1 unit |