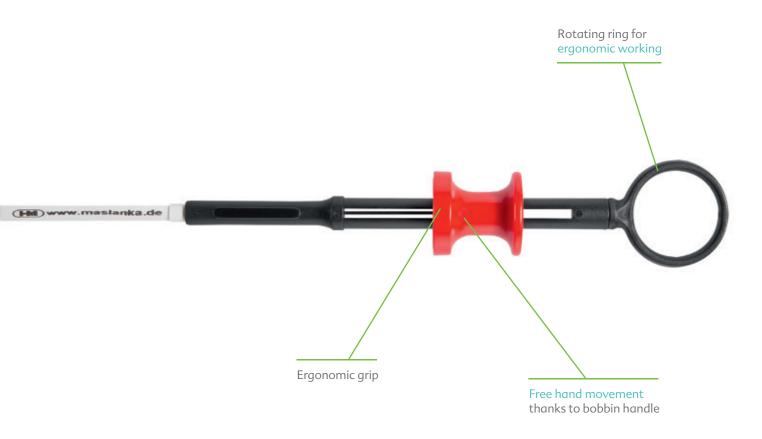

## More products from Maslanka









Products for gastroenterology, cardiology and urology You will find a detailed overview of our products in our as well as special solutions for surgery are part of our product catalogue. Please do not hesitate to contact us product range.

if you have any further questions.

**Gastroenterology Cardiology** Urology Neurology **Customer-specific developments**  Reusable Gastroenterology punches and scissors



H. + H. Maslanka **Chirurgische Instrumente GmbH** Stockacherstraße 172 78532 Tuttlingen / Germany

Tel.: +49 (0) 7461 9607 - 0 Fax: +49 (0) 7461 - 47 32 info@maslanka.de www.maslanka.de

Secure seperation

Reusable gastroenterology punches and scissors

## Benefit from the advantages of our products

Unpolished spring









## single-sided serrated

| Article number | Working channel from diam. | Design                              | Opening widhts | Working length | PU     |
|----------------|----------------------------|-------------------------------------|----------------|----------------|--------|
| K0922-160      | 2,8 mm                     | Scissor blades serrated on one side | ~ 7,5 mm       | 160 cm         | 1 unit |
| K0922-180      | 2,8 mm                     |                                     | ~ 7,5 mm       | 180 cm         | 1 unit |
| K0922-230      | 2,8 mm                     |                                     | ~ 7,5 mm       | 230 cm         | 1 unit |





| Article number | Working channel from diam. | Opening width | Working length | PU     |
|----------------|----------