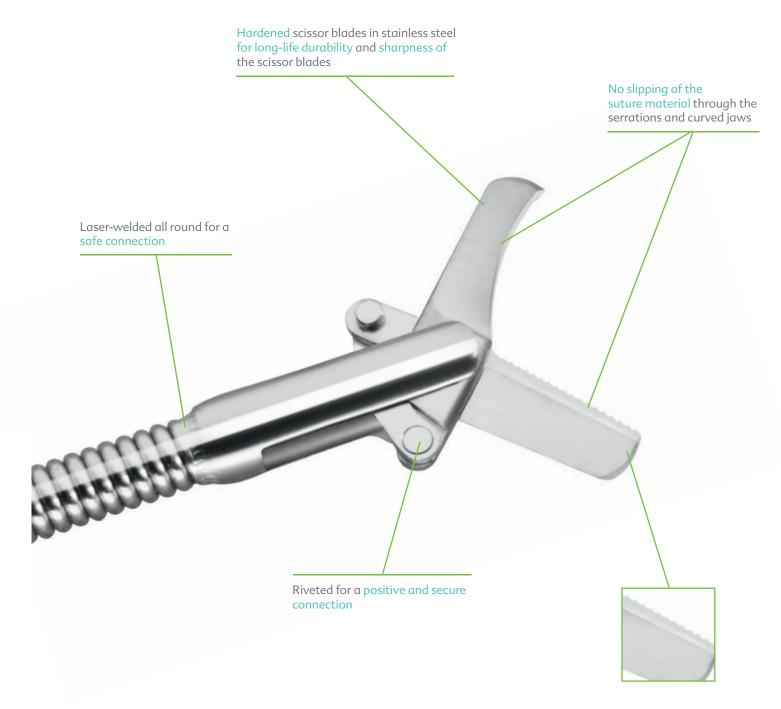

## Benefit from the advantages of our products

Unpolished spring

## single-sided serrated

| Article number | Working channel from diam. | Design                              | Opening widhts | Working length | PU     |
|----------------|----------------------------|-------------------------------------|----------------|----------------|--------|
| K0922-160      | 2,8 mm                     | Scissor blades serrated on one side | ~ 7,5 mm       | 160 cm         | 1 unit |
| K0922-180      | 2,8 mm                     |                                     | ~ 7,5 mm       | 180 cm         | 1 unit |
| K0922-230      | 2,8 mm                     |                                     | ~ 7,5 mm       | 230 cm         | 1 unit |