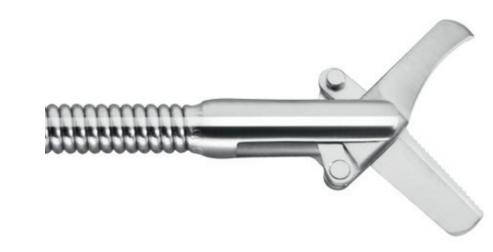

## single-sided serrated

| Article number | Working channel from diam. | Design                              | Opening widhts | Working length | PU     |
|----------------|----------------------------|-------------------------------------|----------------|----------------|--------|
| K0922-160      | 2,8 mm                     | Scissor blades serrated on one side | ~ 7,5 mm       | 160 cm         | 1 unit |
| K0922-180      | 2,8 mm                     |                                     | ~ 7,5 mm       | 180 cm         | 1 unit |
| K0922-230      | 2,8 mm                     |                                     | ~ 7,5 mm       | 230 cm         | 1 unit |