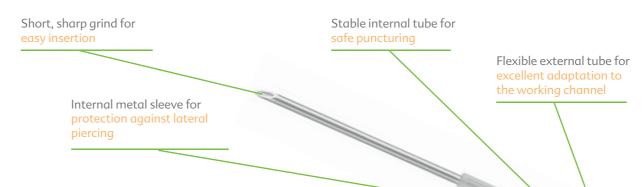

Gastroenterology Cardiology Urology Neurology **Customer-specific developments**  Single-use injection, biopsy and aspiration needles

H. + H. Maslanka **Chirurgische Instrumente GmbH** Stockacherstraße 172 78532 Tuttlingen / Germany

# Spoton

Single-use injection, biopsy and aspiration needles

Our disposable product.

| Article number | Needle diameter | Needle length | Working channel | Working length | PU         |
|----------------|-----------------|---------------|-----------------|----------------|------------|
| ET2518.4-180   | Ø 0.5 mm        | 4 mm          | 2.0 mm          | 180 cm         | 10 pcs/box |
| ET2518.6-180   | Ø 0.5 mm        | 6 mm          | 2.0 mm          | 180 cm         | 10 pcs/box |
| ET2518.4-230   | Ø 0.5 mm        | 4 mm          | 2.0 mm          | 230 cm         | 10 pcs/box |
| ET2518.6-230   | Ø 0.5 mm        | 6 mm          | 2.0 mm          | 230 cm         | 10 pcs/box |
| ET2518.6-280   | Ø 0.5 mm        | 6 mm          | 2.0 mm          | 280 cm         | 10 pcs/box |
| ET2622.4-180   | Ø 0.9 mm        | 4 mm          | 2.0 mm          | 180 cm         | 10 pcs/box |
| ET2622.4-280   | Ø 0.9 mm        | 4 mm          | 2.0 mm          | 280 cm         | 10 pcs/box |
| ET2522.4-160   | Ø 0.7 mm        | 4 mm          | 2.8 mm          | 160 cm         | 10 pcs/box |
| ET2522.4-180   | Ø 0.7 mm        | 4 mm          | 2.8 mm          | 180 cm         | 10 pcs/box |
| ET2522.4-230   | Ø 0.7 mm        | 4 mm          | 2.8 mm          | 230 cm         | 10 pcs/box |
| ET2522.6-160   | Ø 0.7 mm        | 6 mm          | 2.8 mm          | 160 cm         | 10 pcs/box |
| ET2522.6-180   | Ø 0.7 mm        | 6 mm          | 2.8 mm          | 180 cm         | 10 pcs/box |
| ET2522.6-230   | Ø 0.7 mm        | 6 mm          | 2.8 mm          | 230 cm         | 10 pcs/box |
| ET2522.6-300   | Ø 0.7 mm        | 6 mm          | 2.8 mm          | 300 cm         | 10 pcs/box |
| ET2622.6-160   | Ø 0.9 mm        | 6 mm          | 2.8 mm          | 160 cm         | 10 pcs/box |
| ET2622.6-180   | Ø 0.9 mm        | 6 mm          | 2.8 mm          | 180 cm         | 10 pcs/box |
| ET2622.6-230   | Ø 0.9 mm        | 6 mm          | 2.8 mm          | 230 cm         | 10 pcs/box |

## Single-use ergonomic grip

Our disposable product.

The ergonomic grip for single use - adapted to all of our injection, biopsy and aspiration needles. The use of high-quality materials ensures excellent, stable injection properties and guarantees safe and reliable treatment both for the user and the patient. Thanks to our many years of experience in the development and production of