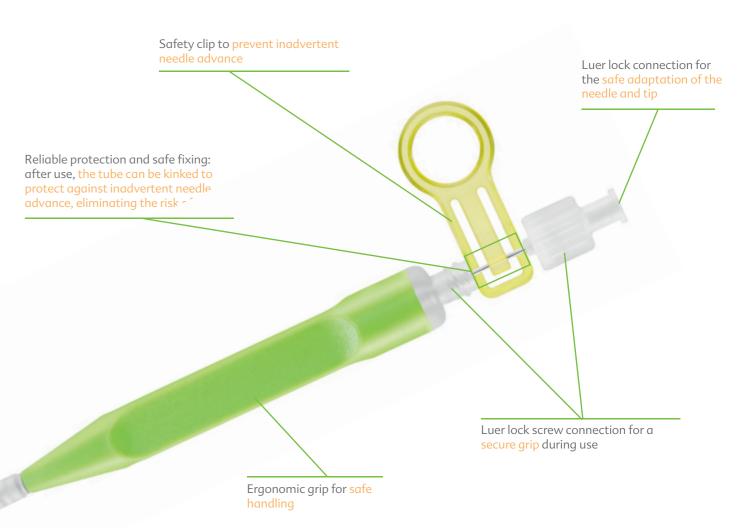

## Single-use ergonomic grip

Our disposable product.

The ergonomic grip for single use - adapted to all of our injection, biopsy and aspiration needles. The use of high-quality materials ensures excellent, stable injection properties and guarantees safe and reliable treatment both for the user and the patient. Thanks to our many years of experience in the development and production of

medical products, you receive a flawlessly manufactured products. Our pledge is to continuously optimise and develop the quality of our products further. This will allow us to keep pace with the constantly growing demands for superlative precision and efficient use..