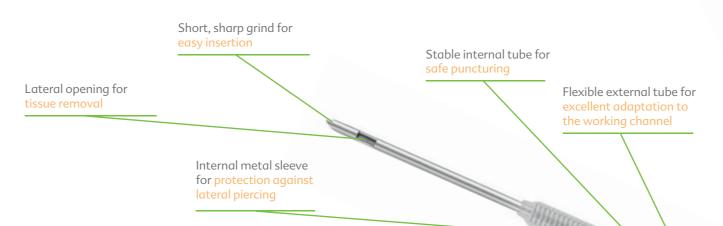

#### Single-use aspiration needle

Our disposable product. Includes lateral opening for tissue removal.

| Article number | Needle diameter | Needle length | Working channel | Working length | PU         |
|----------------|-----------------|---------------|-----------------|----------------|------------|
| EAT2519.12-120 | Ø 0.7 mm        | 12 mm         | 2.0 mm          | 120 cm         | 10 pcs/box |
| EAT2618.12-120 | Ø 0.9 mm        | 12 mm         | 2.0 mm          | 120 cm         | 10 pcs/box |
| EAT2522.15-120 | Ø 0.7 mm        | 15 mm         | 2.8 mm          | 120 cm         | 10 pcs/box |
| EAT2622.15-120 | Ø 0.9 mm        | 15 mm         | 2.8 mm          | 120 cm         | 10 pcs/box |