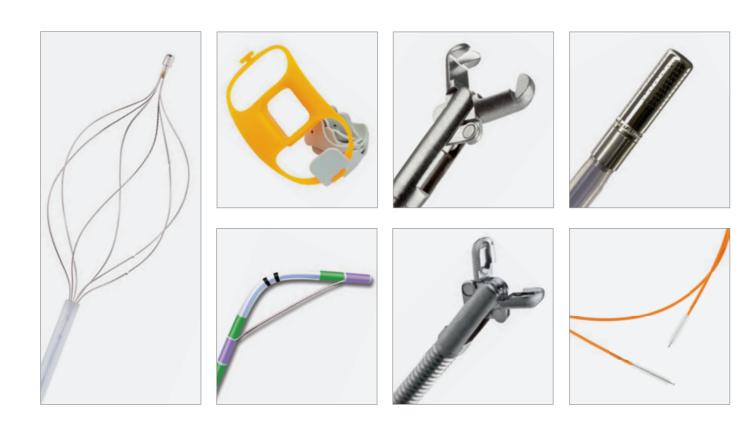

Gastroenterology Cardiology Urology Neurology **Customer-specific developments**  Single-use injection, biopsy and aspiration needles

H. + H. Maslanka **Chirurgische Instrumente GmbH** Stockacherstraße 172 78532 Tuttlingen / Germany

# Spoton

Single-use injection, biopsy and aspiration needles

Our disposable product.

| Article number | Needle diameter | Needle length | Working channel | Working length | PU         |
|----------------|-----------------|---------------|-----------------|----------------|------------|
| ET2518.4-180   | Ø 0.5 mm        | 4 mm          | 2.0 mm          | 180 cm         | 10 pcs/box |
| ET2518.6-180   | Ø 0.5 mm        | 6 mm          | 2.0 mm          | 180 cm         | 10 pcs/box |
| ET2518.4-230   | Ø 0.5 mm        | 4 mm          | 2.0 mm          | 230 cm         | 10 pcs/box |
| ET2518.6-230   | Ø 0.5 mm        | 6 mm          | 2.0 mm          | 230 cm         | 10 pcs/box |
| ET2518.6-280   | Ø 0.5 mm        | 6 mm          | 2.0 mm          | 280 cm         | 10 pcs/box |
| ET2622.4-180   | Ø 0.9 mm        | 4 mm          | 2.0 mm          | 180 cm         | 10 pcs/box |
| ET2622.4-280   | Ø 0.9 mm        | 4 mm          | 2.0 mm          | 280 cm         | 10 pcs/box |
| ET2522.4-160   | Ø 0.7 mm        | 4 mm          | 2.8 mm          | 160 cm         | 10 pcs/box |
| ET2522.4-180   | Ø 0.7 mm        | 4 mm          | 2.8 mm          | 180 cm         | 10 pcs/box |
| ET2522.4-230   | Ø 0.7 mm        | 4 mm          | 2.8 mm          | 230 cm         | 10 pcs/box |
| ET2522.6-160   | Ø 0.7 mm        | 6 mm          | 2.8 mm          | 160 cm         | 10 pcs/box |
| ET2522.6-180   | Ø 0.7 mm        | 6 mm          | 2.8 mm          | 180 cm         | 10 pcs/box |
| ET2522.6-230   | Ø 0.7 mm        | 6 mm          | 2.8 mm          | 230 cm         | 10 pcs/box |
| ET2522.6-300   | Ø 0.7 mm        | 6 mm          | 2.8 mm          | 300 cm         | 10 pcs/box |
| ET2622.6-160   | Ø 0.9 mm        | 6 mm          | 2.8 mm          | 160 cm         | 10 pcs/box |
| ET2622.6-180   | Ø 0.9 mm        | 6 mm          | 2.8 mm          | 180 cm         | 10 pcs/box |
| ET2622.6-230   | Ø 0.9 mm        | 6 mm          | 2.8 mm          | 230 cm         | 10 pcs/box |

## Single-use ergonomic grip

Our disposable product.

The ergonomic grip for single use - adapted to all of our injection, biopsy and aspiration needles. The use of high-quality materials ensures excellent, stable injection properties and guarantees safe and reliable treatment both for the user and the patient. Thanks to our many years of experience in the development and production of