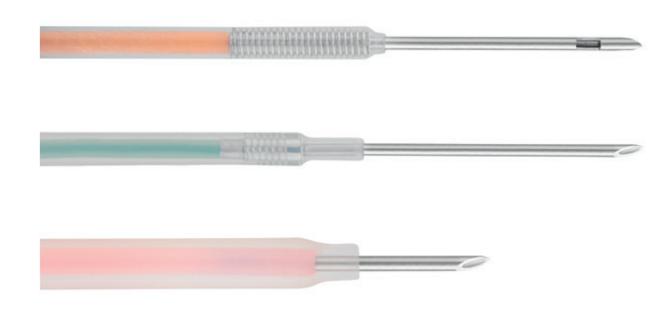

# Spoton

Single-use injection, biopsy and aspiration needles

Our disposable product.

| Article number | Needle diameter | Needle length | Working channel | Working length | PU         |
|----------------|-----------------|---------------|-----------------|----------------|------------|
| ET2518.4-180   | Ø 0.5 mm        | 4 mm          | 2.0 mm          | 180 cm         | 10 pcs/box |
| ET2518.6-180   | Ø 0.5 mm        | 6 mm          | 2.0 mm          | 180 cm         | 10 pcs/box |
| ET2518.4-230   | Ø 0.5 mm        | 4 mm          | 2.0 mm          | 230 cm         | 10 pcs/box |
| ET2518.6-230   | Ø 0.5 mm        | 6 mm          | 2.0 mm          | 230 cm         | 10 pcs/box |
| ET2518.6-280   | Ø 0.5 mm        | 6 mm          | 2.0 mm          | 280 cm         | 10 pcs/box |
| ET2622.4-180   | Ø 0.9 mm        | 4 mm          | 2.0 mm          | 180 cm         | 10 pcs/box |
| ET2622.4-280   | Ø 0.9 mm        | 4 mm          | 2.0 mm          | 280 cm         | 10 pcs/box |
| ET2522.4-160   | Ø 0.7 mm        | 4 mm          | 2.8 mm          | 160 cm         | 10 pcs/box |
| ET2522.4-180   | Ø 0.7 mm        | 4 mm          | 2.8 mm          | 180 cm         | 10 pcs/box |
| ET2522.4-230   | Ø 0.7 mm        | 4 mm          | 2.8 mm          | 230 cm         | 10 pcs/box |
| ET2522.6-160   | Ø 0.7 mm        | 6 mm          | 2.8 mm          | 160 cm         | 10 pcs/box |
| ET2522.6-180   | Ø 0.7 mm        | 6 mm          | 2.8 mm          | 180 cm         | 10 pcs/box |
| ET2522.6-230   | Ø 0.7 mm        | 6 mm          | 2.8 mm          | 230 cm         | 10 pcs/box |
| ET2522.6-300   | Ø 0.7 mm        | 6 mm          | 2.8 mm          | 300 cm         | 10 pcs/box |
| ET2622.6-160   | Ø 0.9 mm        | 6 mm          | 2.8 mm          | 160 cm         | 10 pcs/box |
| ET2622.6-180   | Ø 0.9 mm        | 6 mm          | 2.8 mm          | 180 cm         | 10 pcs/box |
| ET2622.6-230   | Ø 0.9 mm        | 6 mm          | 2.8 mm          | 230 cm         | 10 pcs/box |

#### Single-use biopsy needle

Our disposable product

| Article number | Needle diameter | Needle length | Working channel | Working length | PU         |
|----------------|-----------------|---------------|-----------------|----------------|------------|
| ET2519.12-120  | Ø 0.7 mm        | 12 mm         | 2.0 mm          | 120 cm         | 10 pcs/box |
| ET2618.12-120  | Ø 0.9 mm        | 12 mm         | 2.0 mm          | 120 cm         | 10 pcs/box |
| ET2522.15-120  | Ø 0.7 mm        | 15 mm         | 2.8 mm          | 120 cm         | 10 pcs/box |
| ET2622.15-120  | Ø 0.9 mm        | 15 mm         | 2.8 mm          | 120 cm         | 10 pcs/box |

#### Single-use aspiration needle

Our disposable product. Includes lateral opening for tissue removal.

| Article number | Needle diameter | Needle length | Working channel | Working length | PU         |
|----------------|-----------------|---------------|-----------------|----------------|------------|
| EAT2519.12-120 | Ø 0.7 mm        | 12 mm         | 2.0 mm          | 120 cm         | 10 pcs/box |
| EAT2618.12-120 | Ø 0.9 mm        | 12 mm         | 2.0 mm          | 120 cm         | 10 pcs/box |
| EAT2522.15-120 | Ø 0.7 mm        | 15 mm         | 2.8 mm          | 120 cm         | 10 pcs/box |
| EAT2622.15-120 | Ø 0.9 mm        | 15 mm         | 2.8 mm          | 120 cm         | 10 pcs/box |