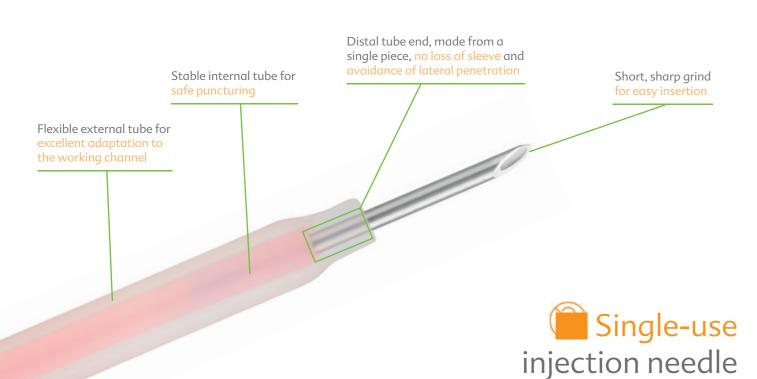

Gastroenterology Cardiology Urology Neurology **Customer-specific developments**  Single-use injection, biopsy and aspiration needles

H. + H. Maslanka **Chirurgische Instrumente GmbH** Stockacherstraße 172 78532 Tuttlingen / Germany

# Spoton

Single-use injection, biopsy and aspiration needles

Our disposable product.

| Article number | Needle diameter | Needle length | Working channel | Working length | PU         |
|----------------|-----------------|---------------|-----------------|----------------|------------|
| ET2518.4-180   | Ø 0.5 mm        | 4 mm          | 2.0 mm          | 180 cm         | 10 pcs/box |
| ET2518.6-180   | Ø 0.5 mm        | 6 mm          | 2.0 mm          | 180 cm         | 10 pcs/box |
| ET2518.4-230   | Ø 0.5 mm        | 4 mm          | 2.0 mm          | 230 cm         | 10 pcs/box |
| ET2518.6-230   | Ø 0.5 mm        | 6 mm          | 2.0 mm          | 230 cm         | 10 pcs/box |
| ET2518.6-280   | Ø 0.5 mm        | 6 mm          | 2.0 mm          | 280 cm         | 10 pcs/box |
| ET2622.4-180   | Ø 0.9 mm        | 4 mm          | 2.0 mm          | 180 cm         | 10 pcs/box |
| ET2622.4-280   | Ø 0.9 mm        | 4 mm          | 2.0 mm          | 280 cm         | 10 pcs/box |
| ET2522.4-160   | Ø 0.7 mm        | 4 mm          | 2.8 mm          | 160 cm         | 10 pcs/box |
| ET2522.4-180   | Ø 0.7 mm        | 4 mm          | 2.8 mm          | 180 cm         | 10 pcs/box |
| ET2522.4-230   | Ø 0.7 mm        | 4 mm          | 2.8 mm          | 230 cm         | 10 pcs/box |
| ET2522.6-160   | Ø 0.7 mm        | 6 mm          | 2.8 mm          | 160 cm         | 10 pcs/box |
| ET2522.6-180   | Ø 0.7 mm        | 6 mm          | 2.8 mm          | 180 cm         | 10 pcs/box |
| ET2522.6-230   | Ø 0.7 mm        | 6 mm          | 2.8 mm          | 230 cm         | 10 pcs/box |
| ET2522.6-300   | Ø 0.7 mm        | 6 mm          | 2.8 mm          | 300 cm         | 10 pcs/box |
| ET2622.6-160   | Ø 0.9 mm        | 6 mm          | 2.8 mm          | 160 cm         | 10 pcs/box |
| ET2622.6-180   | Ø 0.9 mm        | 6 mm          | 2.8 mm          | 180 cm         | 10 pcs/box |
| ET2622.6-230   | Ø 0.9 mm        | 6 mm          | 2.8 mm          | 230 cm         | 10 pcs/box |

## Single-use ergonomic grip

Our disposable product.

The ergonomic grip for single use - adapted to all of our injection, biopsy and aspiration needles. The use of high-quality materials ensures excellent, stable injection properties and guarantees safe and reliable treatment both for the user and the patient. Thanks to our many years of experience in the development and production of