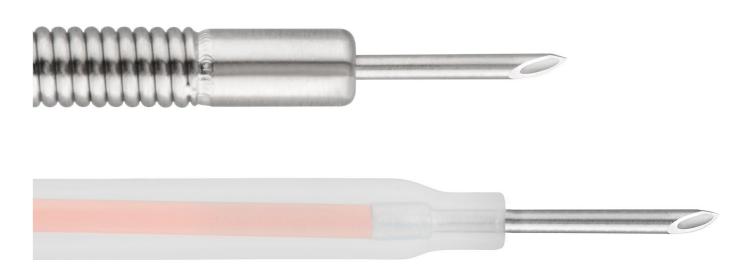

## Spoton

Multi-use injection and aspiration needles

CE 0483

2.8 mm

2.8 mm

2.8 mm

2.8 mm

160 cm

4 mm

6 mm

|                                                | ble inner tube for able puncturing | Distal tube end, made from single piece, no loss of the s and avoidance of inadverte lateral piercing | leeve easy      | t, pointed grind for insertion            | Luer lock connection for safe adaptation of the needle and tip |
|------------------------------------------------|------------------------------------|-------------------------------------------------------------------------------------------------------|-----------------|-------------------------------------------|----------------------------------------------------------------|
| Flexible outer<br>good adjustm<br>working chan | nent to the                        |                                                                                                       |                 | Secure locking when the needle is extende | ed .                                                           |
|                                                |                                    | injectio                                                                                              | on needle       |                                           | Multi-use<br>astic tube                                        |
| www.rrastard                                   | and it                             |                                                                                                       |                 | (                                         | Our multi-use product.                                         |
| Article num                                    | ber Needle diar                    | neter Needle length                                                                                   | Working channel | Working length                            | PU                                                             |
| T2518.4-180                                    | Ø 0.60 mm                          | 4 mm                                                                                                  | 2.0 mm          | 180 cm                                    | 1 pcs                                                          |
| T2518.4-230                                    | Ø 0.60 mm                          | 4 mm                                                                                                  | 2.0 mm          | 230 cm                                    | 1 pcs                                                          |
| T2518.6-180                                    | Ø 0.60 mm                          | 6 mm                                                                                                  | 2.0 mm          | 180 cm                                    | 1 pcs                                                          |
| T2518 6-230                                    | Ø 0.60 mm                          | 6 mm                                                                                                  | 2.0 mm          | 230 cm                                    | 1 pcs                                                          |