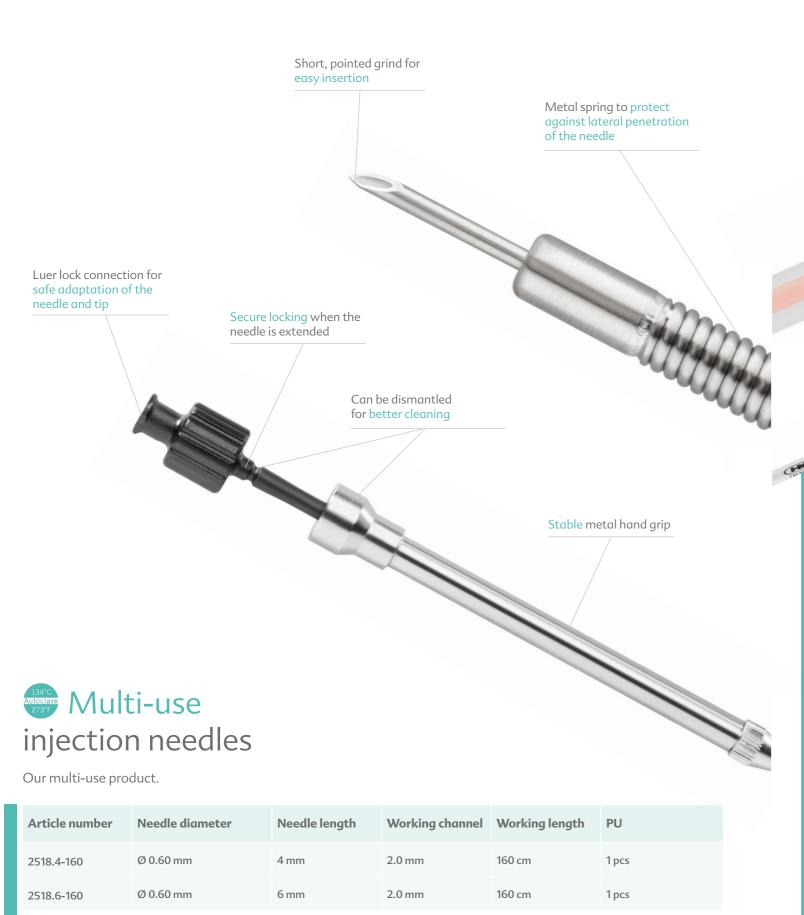

4 mm

6 mm

|                                                | ble inner tube for able puncturing | Distal tube end, made from single piece, no loss of the s and avoidance of inadverte lateral piercing | leeve easy      | t, pointed grind for insertion            | Luer lock connection for safe adaptation of the needle and tip |
|------------------------------------------------|------------------------------------|-------------------------------------------------------------------------------------------------------|-----------------|-------------------------------------------|----------------------------------------------------------------|
| Flexible outer<br>good adjustm<br>working chan | nent to the                        |                                                                                                       |                 | Secure locking when the needle is extende | ed .                                                           |
|                                                |                                    | injectio                                                                                              | on needle       |                                           | Multi-use<br>astic tube                                        |
| www.rrastard                                   | and it                             |                                                                                                       |                 | (                                         | Our multi-use product.                                         |
| Article num                                    | ber Needle diar                    | neter Needle length                                                                                   | Working channel | Working length                            | PU                                                             |
| T2518.4-180                                    | Ø 0.60 mm                          | 4 mm                                                                                                  | 2.0 mm          | 180 cm                                    | 1 pcs                                                          |
| T2518.4-230                                    | Ø 0.60 mm                          | 4 mm                                                                                                  | 2.0 mm          | 230 cm                                    | 1 pcs                                                          |
| T2518.6-180                                    | Ø 0.60 mm                          | 6 mm                                                                                                  | 2.0 mm          | 180 cm                                    | 1 pcs                                                          |
| T2518 6-230                                    | Ø 0.60 mm                          | 6 mm                                                                                                  | 2.0 mm          | 230 cm                                    | 1 pcs                                                          |