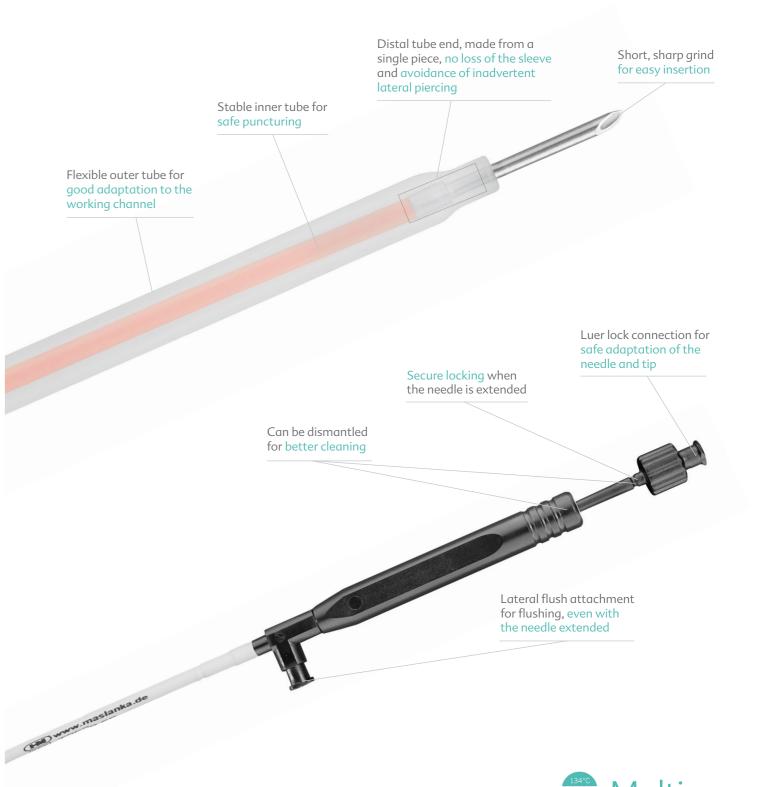

## injection needle with plastic tube

Includes lateral flush attachment. Our multi-use product.

| Article number        | Needle diameter | Needle length | Working channel | Working length | PU    |
|-----------------------|-----------------|---------------|-----------------|----------------|-------|
| T2522.4 <b>S</b> -180 | Ø 0.70 mm       | 4 mm          | 2.8 mm          | 180 cm         | 1 pcs |
| T2522.6 <b>S</b> -180 | Ø 0.70 mm       | 6 mm          | 2.8 mm          | 180 cm         | 1 pcs |
| T2522.4 <b>S</b> -230 | Ø 0.70 mm       | 4 mm          | 2.8 mm          | 230 cm         | 1 pcs |
| T2522.6 <b>S</b> -230 | Ø 0.70 mm       | 6 mm          | 2.8 mm          | 230 cm         | 1 pcs |

<sup>\*5</sup> with lateral flush attachment