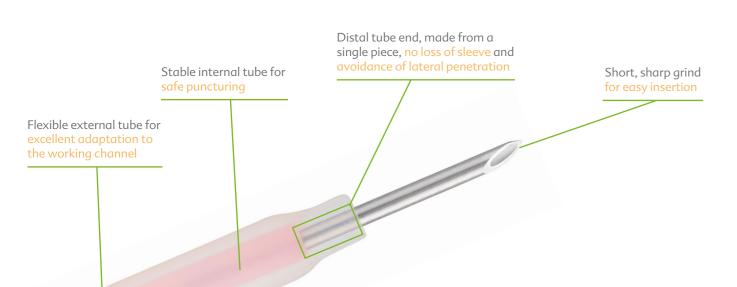

### Single-use ergonomic grip

The ergonomic grip for single use - adapted to all of our injection, biopsy and aspiration needles. The use of high-quality materials ensures excellent, stable injection properties and guarantees safe and reliable treatment both for the user and the patient. Thanks to our many years of experience in the development and production of

medical products, you receive a flawlessly manufactured products. Our pledge is to continuously optimise and develop the quality of our products further. This will allow us to keep pace with the constantly growing demands for superlative precision and efficient use..