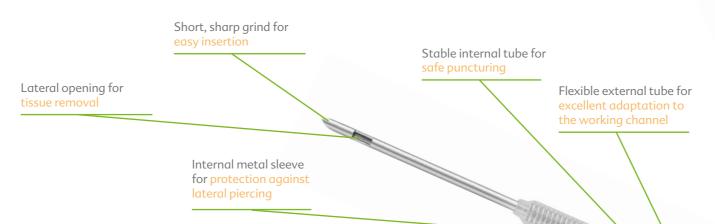

#### Single-use aspiration needle

Includes lateral opening for tissue removal.

| Article number | Needle diameter | Needle length | Working channel | Working length | PU         |
|----------------|-----------------|---------------|-----------------|----------------|------------|
| EAT2519.12-120 | Ø 0.7 mm        | 12 mm         | 2.0 mm          | 120 cm         | 10 pcs/box |
| EAT2618.12-120 | Ø 0.9 mm        | 12 mm         | 2.0 mm          | 120 cm         | 10 pcs/box |
| EAT2522.15-120 | Ø 0.7 mm        | 15 mm         | 2.8 mm          | 120 cm         | 10 pcs/box |
| EAT2622.15-120 | Ø 0.9 mm        | 15 mm         | 2.8 mm          | 120 cm         | 10 pcs/box |