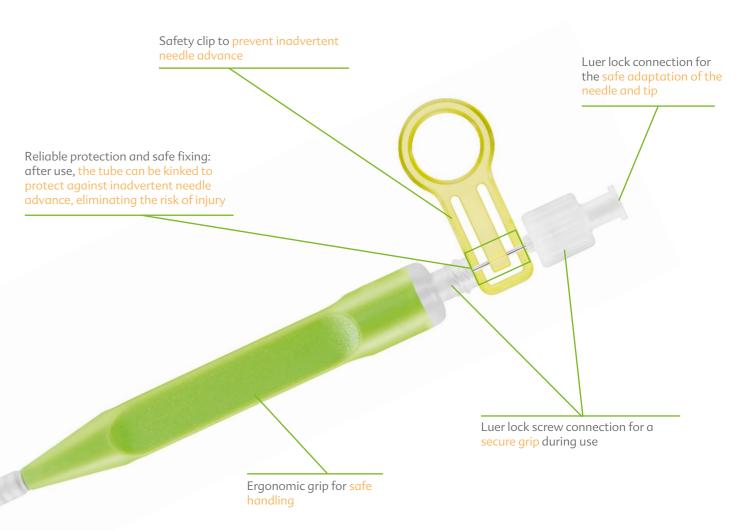

### Single-use ergonomic grip

The ergonomic grip for single use - adapted to all of our injection, biopsy and aspiration needles. The use of high-quality materials ensures excellent, stable injection properties and guarantees safe and reliable treatment both for the user and the patient. Thanks to our many years of experience in the development and production of

medical products, you receive a flawlessly manufactured products. Our pledge is to continuously optimise and develop the quality of our products further. This will allow us to keep pace with the constantly growing demands for superlative precision and efficient use..