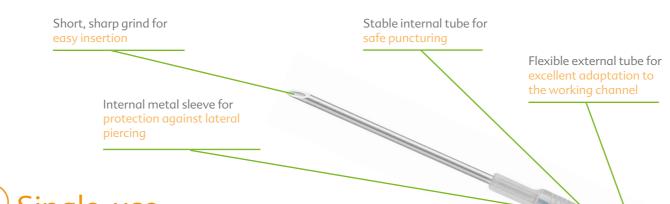

### Single-use ergonomic grip

The ergonomic grip for single use - adapted to all of our injection, biopsy and aspiration needles. The use of high-quality materials ensures excellent, stable injection properties and guarantees safe and reliable treatment both for the user and the patient. Thanks to our many years of experience in the development and production of

medical products, you receive a flawlessly manufactured products. Our pledge is to continuously optimise and develop the quality of our products further. This will allow us to keep pace with the constantly growing demands for superlative precision and efficient use..