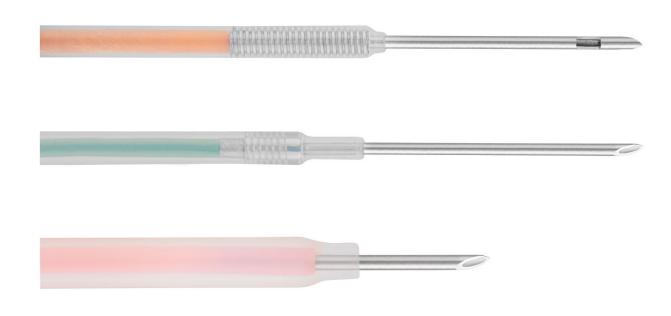

#### Single-use injection needle

| Article number | Needle diameter | Needle length | Working channel | Working length | PU         |
|----------------|-----------------|---------------|-----------------|----------------|------------|
| ET2518.4-180   | Ø 0.5 mm        | 4 mm          | 2.0 mm          | 180 cm         | 10 pcs/box |
| ET2518.6-180   | Ø 0.5 mm        | 6 mm          | 2.0 mm          | 180 cm         | 10 pcs/box |
| ET2518.4-230   | Ø 0.5 mm        | 4 mm          | 2.0 mm          | 230 cm         | 10 pcs/box |
| ET2518.6-230   | Ø 0.5 mm        | 6 mm          | 2.0 mm          | 230 cm         | 10 pcs/box |
| ET2518.6-280   | Ø 0.5 mm        | 6 mm          | 2.0 mm          | 280 cm         | 10 pcs/box |
| ET2519.4-180   | Ø 0.7 mm        | 4 mm          | 2.0 mm          | 180 cm         | 10 pcs/box |
| ET2519.4-280   | Ø 0.7 mm        | 4 mm          | 2.0 mm          | 280 cm         | 10 pcs/box |
| ET2522.4-160   | Ø 0.7 mm        | 4 mm          | 2.8 mm          | 160 cm         | 10 pcs/box |
| ET2522.4-180   | Ø 0.7 mm        | 4 mm          | 2.8 mm          | 180 cm         | 10 pcs/box |
| ET2522.4-230   | Ø 0.7 mm        | 4 mm          | 2.8 mm          | 230 cm         | 10 pcs/box |
| ET2522.6-160   | Ø 0.7 mm        | 6 mm          | 2.8 mm          | 160 cm         | 10 pcs/box |
| ET2522.6-180   | Ø 0.7 mm        | 6 mm          | 2.8 mm          | 180 cm         | 10 pcs/box |
| ET2522.6-230   | Ø 0.7 mm        | 6 mm          | 2.8 mm          | 230 cm         | 10 pcs/box |
| ET2522.6-300   | Ø 0.7 mm        | 6 mm          | 2.8 mm          | 300 cm         | 10 pcs/box |
| ET2622.6-160   | Ø 0.9 mm        | 6 mm          | 2.8 mm          | 160 cm         | 10 pcs/box |
| ET2622.6-180   | Ø 0.9 mm        | 6 mm          | 2.8 mm          | 180 cm         | 10 pcs/box |
| ET2622.6-230   | Ø 0.9 mm        | 6 mm          | 2.8 mm          | 230 cm         | 10 pcs/box |

### Single-use biopsy needle

| Article number | Needle diameter | Needle length | Working channel | Working length | PU         |
|----------------|-----------------|---------------|-----------------|----------------|------------|
| ET2519.12-120  | Ø 0.7 mm        | 12 mm         | 2.0 mm          | 120 cm         | 10 pcs/box |
| ET2618.12-120  | Ø 0.9 mm        | 12 mm         | 2.0 mm          | 120 cm         | 10 pcs/box |
| ET2522.15-120  | Ø 0.7 mm        | 15 mm         | 2.8 mm          | 120 cm         | 10 pcs/box |
| ET2622.15-120  | Ø 0.9 mm        | 15 mm         | 2.8 mm          | 120 cm         | 10 pcs/box |

#### Single-use aspiration needle

Includes lateral opening for tissue removal.

| Article number | Needle diameter | Needle length | Working channel | Working length | PU         |
|----------------|-----------------|---------------|-----------------|----------------|------------|
| EAT2519.12-120 | Ø 0.7 mm        | 12 mm         | 2.0 mm          | 120 cm         | 10 pcs/box |
| EAT2618.12-120 | Ø 0.9 mm        | 12 mm         | 2.0 mm          | 120 cm         | 10 pcs/box |
| EAT2522.15-120 | Ø 0.7 mm        | 15 mm         | 2.8 mm          | 120 cm         | 10 pcs/box |
| EAT2622.15-120 | Ø 0.9 mm        | 15 mm         | 2.8 mm          | 120 cm         | 10 pcs/box |